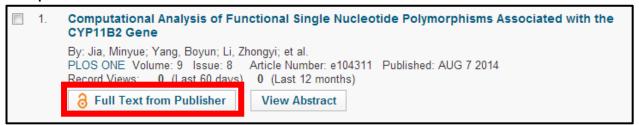

## **Open Access Indicator**

New OA open padlock icon indicates when full-length articles are open to the public